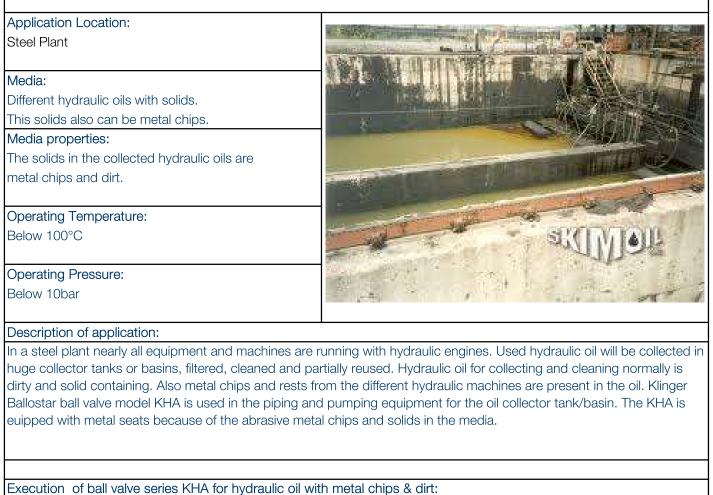

## **Application Case for Steel Industry** Klinger Ballostar KHA for Oil Collector Tank

Line Size range: DN15 - DN125, PN40/63/100

Stem sealing: PTFE labyrinth stuffingbox

Peek friction washer for high operating cycles on demand Stem Material: 1.4104, 1.4404 Sealing system ball: Metal seated 1.4404 Ball Material: Stainless steel 1.4401 with chrome coating